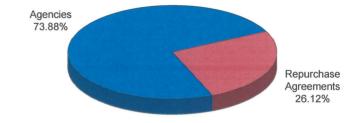

f 2011. Before this hike occurs, the Fed is likely to engage in balance sheet management operations such as reverse repos and term deposits. Unless inflation expectations become unanchored or another global liquidity event occurs, the Fed will be managing expectations for a slow and uncertain recovery while developed economies grow out of their high debt levels and begin hiring private workers.

This information is an excerpt from an economic report dated June 2010 provided to TexSTAR by JP Morgan Asset Management, Inc., the investment manager of the TexSTAR pool.

For more information about TexSTAR, please visit our web site at www.texstar.org.

## Information at a Glance

### Portfolio by Type of Investment As of June 30, 2010



Distribution of Participants by Type As of June 30, 2010







## Historical Program Information

| Month  | Average<br>Rate | Book<br>Value      | Market<br>Value     | Net<br>Asset Value | WAM (1)* | WAM (2)* | Number of<br>Participants |
|--------|-----------------|--------------------|---------------------|--------------------|----------|----------|---------------------------|
| Jun 10 | 0.1860%         | \$5,156,538,488.97 | \$ 5,157,298,475.17 | 1.000147           | 44       | 72       | 712                       |
| May 10 | 0.1838%         | 5,182,297,968.35   | 5,182,789,855.09    | 1.000094           | 47       | 74       | 711                       |
| Apr 10 | 0.1721%         | 5,339,490,225.82   | 5,339,710,431.56    | 1.000035           | 51       | 80       | 710                       |
| Mar 10 | 0.1552%         | 5,631,610,152.4