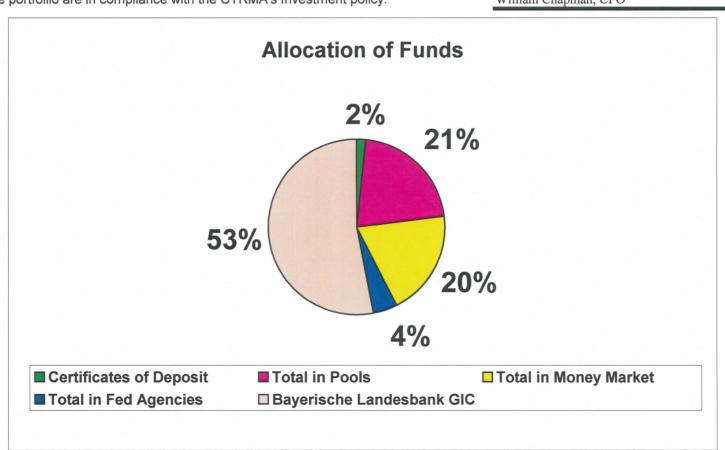

Average Rate June 2010

Certificates of Deposit
Total in Pools
Total in Money Market
Total in Fed Agencies
Bayerische Landesbank GIC

**Total Invested** 

All Investments in the portfollio are in compliance with the CTRMA's Investment policy.