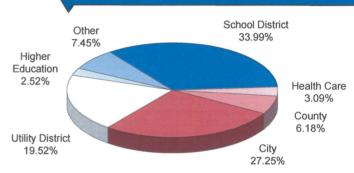

11. Before this hike occurs, the Fed is likely to engage in balance sheet management operations such as reverse repos and term deposits. Unless inflation expectations become unanchored or another global liquidity event occurs, the Fed will be managing expectations for a slow and uncertain recovery while developed economies grow out of their high debt levels and begin hiring private workers.

This information is an excerpt from an economic report dated June 2010 provided to TexSTAR by JP Morgan Asset Management, Inc., the investment manager of the TexSTAR pool.

For more information about TexSTAR, please visit our web site at www.texstar.org.

## Information at a Glance

### Portfolio by Type of Investment As of June 30, 2010



Distribution of Participants by Type As of June 30, 2010







## Historical Program Information

| Month  | Average<br>Rate | Book<br>Value      | Market<br>Value     | Net<br>Asset Value | WAM (1)* | WAM (2)* | Number of<br>Participants |
|--------|-----------------|--------------------|---------------------|--------------------|----------|----------|---------------------------|
| Jun 10 | 0.1860%         | \$5,156,538,488.97 | \$ 5,157,298,475.17 | 1.000147           | 44       | 72       | 712                       |
| May 10 | 0.1838%         | 5,182,297,968.35   | 5,182,789,855.09    | 1.000094           | 47       | 74       | 711                       |
| Apr 10 | 0.1721%         | 5,339,490,225.82   | 5,339,710,431.56    | 1.000035           | 51       | 80       | 710                       |
| Mar 10 | 0.1552%         | 5,631,610,152.45