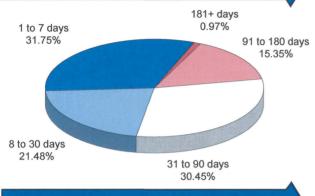

ticipate that the Fed may raise rates in the third quarter of 2011. Before this hike occurs, the Fed is likely to engage in balance sheet management operations such as reverse repos and term deposits. Unless inflation expectations become unanchored or another global liquidity event occurs, the Fed will be managing expectations for a slow and uncertain recovery while developed economies grow out of their high debt levels and begin hiring private workers.

This information is an excerpt from an economic report dated June 2010 provided to TexSTAR by JP Morgan Asset Management, Inc., the investment manager of the TexSTAR pool.

For more information about TexSTAR, please visit our web site at www.texstar.org.

## Information at a Glance

### Portfolio by Type of Investment As of June 30, 2010



Distribution of Participants by Type As of June 30, 2010







## Historical Program Information

| Month  | Average<br>Rate | Book<br>Value      | Market<br>Value     | Net<br>Asset Value | WAM (1)* | WAM (2)* | Number of<br>Participants |
|--------|-----------------|--------------------|---------------------|--------------------|----------|----------|---------------------------|
| Jun 10 | 0.1860%         | \$5,156,538,488.97 | \$ 5,157,298,475.17 | 1.000147           | 44       | 72       | 712                       |
| May 10 | 0.1838%         | 5,182,297,968.35   | 5,182,789,855.09    | 1.000094           | 47       | 74       | 711                       |
| Apr 10 | 0.1721%         | 5,339,490,225.82   | 5,339,710,431.56    | 1.000035           | 51       | 80       | 710